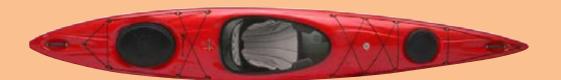

# DAY-TOURING 2019

WEIGHT 42 lbs 19.05kg LENGTH 12'6" 3.81m 24" 60.96cm WIDTH COCKPIT 36"x19" 91.4cm x 48.3cm 250 lbs CAPACITY\* 113.4kg **RUDDER** option

**COLORS** 

**COLORS** 

**COLORS** 

Sojourn 135

45 lbs 20.41kg WEIGHT 13'5" 4.11m LENGTH WIDTH 24" 60.96cm 36" X 19" **COCKPIT** 91.4cm x 48.3cm 275 lbs CAPACITY\* 124.7kg **RUDDER** option