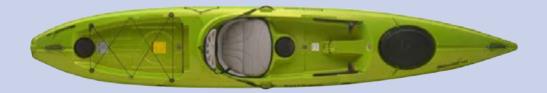

### Santee 126

18.14kg WEIGHT 40 lbs. LENGTH 12'6" 3.81m WIDTH 28" 71.1cm **COCKPIT** 43" X 20.5" 109.2 x 52cm CAPACITY\* 350 lbs. 158.7kg **RUDDER** 

no **COLORS** 