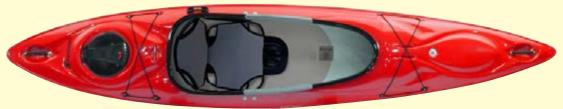

### Santee 126

18.14kg WEIGHT 40 lbs. LENGTH 12'6" 3.81m WIDTH 28" 71.1cm **COCKPIT** 43" X 20.5" 109.2 x 52cm CAPACITY\* 350 lbs. 158.7kg **RUDDER** 

no **COLORS** 