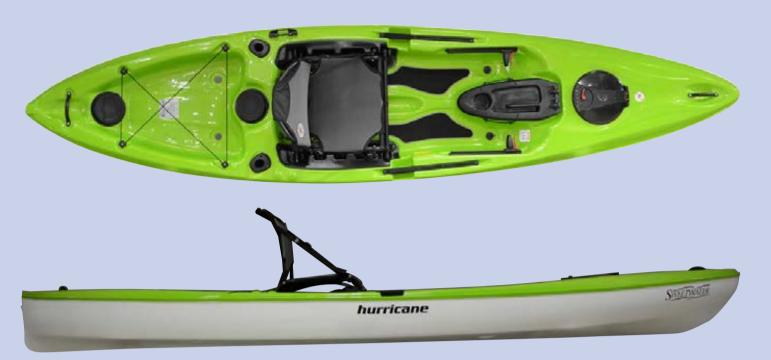

### Santee 116

WEIGHT 38 lbs 17.24kg LENGTH 11'6" 3.5m 28" **WIDTH** 71.1cm 43" X 20.5" 109.2 x 52cm **COCKPIT** CAPACITY\* 300 lbs. 136.1kg

**RUDDER COLORS** 