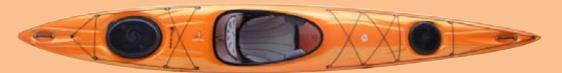

\* (Low Volume) model has a 1" lower deck to accommodate smaller paddlers.

LV WEIGHT 46 lbs 20.86kg STD WEIGHT 47 lbs 21.32kg LENGTH 14'6" 4.42m 60.96cm WIDTH 24" COCKPIT 36" X 19" 91.4cm x 48.3cm 275 lbs LV CAPACITY\* 124.7kg STD CAPACITY\* 300 lbs 136.1kg **RUDDER** option