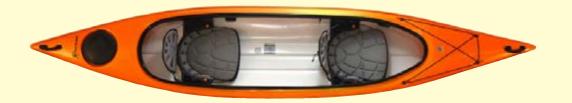

### Santee 140 Tandem

57 lbs WEIGHT 25.85kg 4.27m LENGTH 14' WIDTH 31.5" 80cm **COCKPIT** 96"x26" 243.8cm x 66cm CAPACITY\* 425 lbs. 192.78kg **RUDDER** 

**COLORS** 