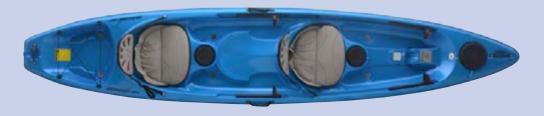

### Santee 140 Tandem

57 lbs WEIGHT 25.85kg 4.27m LENGTH 14' WIDTH 31.5" 80cm **COCKPIT** 96"x26" 243.8cm x 66cm CAPACITY\* 425 lbs. 192.78kg **RUDDER** 

**COLORS** 