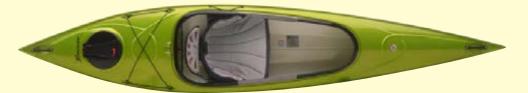

# DAY-TOURING 2019

WEIGHT 42 lbs 19.05kg LENGTH 12'6" 3.81m 24" 60.96cm WIDTH COCKPIT 36"x19" 91.4cm x 48.3cm 250 lbs CAPACITY\* 113.4kg **RUDDER** option

**COLORS** 

**COLORS** 

**COLORS** 

Sojourn 135

45 lbs 20.41kg WEIGHT 13'5" 4.11m LENGTH WIDTH 24" 60.96cm 36" X 19" **COCKPIT** 91.4cm x 48.3cm 275 lbs CAPACITY\* 124.7kg **RUDDER** option