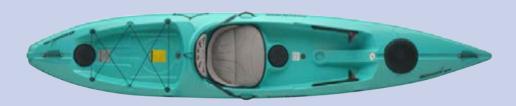

### Santee 116 Sport

WEIGHT 36.5 lbs LENGTH 11'6" 28" WIDTH 55" X 24" **COCKPIT** CAPACITY\* 300 lbs. **RUDDER** no **COLORS** 

3.5m 71.1cm 139.7 x 60.9cm 136.1kg

16.56kg