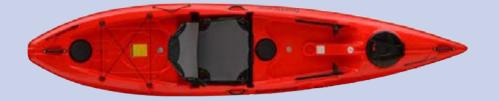

## SIT-ON-TOPS 2019

WEIGHT 43 lbs 19.50kg Seat Installed 16.78kg Seat Removed 37lbs 11'6" LENGTH 3.5m WIDTH 30.5" 77.47 cm

CAPACITY\* 300 lbs 136.1kg RUDDER

no

**COLORS** 

42 lbs WEIGHT 19.05kg LENGTH 11'6" 3.5m WIDTH 30.5" 77.47 cm CAPACITY\* 300 lbs 136.1kg **RUDDER** no