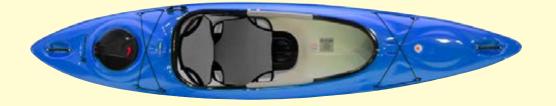

## Santee 120 Sport

WEIGHT 42 lbs 19.05 kg Seat Installed 36 Lbs 16.32 kg Seat Removed

LENGTH 12′ 3.65m WIDTH 28" 71.1cm COCKPIT 55" X 24" 139.7 x 60.9cm CAPACITY\* 375 lbs. 170.1kg

RUDDER

**COLORS** 