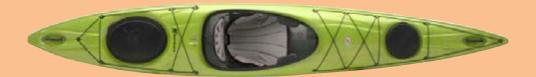

# DAY-TOURING 2019

WEIGHT 42 lbs 19.05kg LENGTH 12'6" 3.81m 24" 60.96cm WIDTH COCKPIT 36"x19" 91.4cm x 48.3cm 250 lbs CAPACITY\* 113.4kg **RUDDER** option

**COLORS** 

**COLORS** 

**COLORS** 

Sojourn 135

45 lbs 20.41kg WEIGHT 13'5" 4.11m LENGTH WIDTH 24" 60.96cm 36" X 19" **COCKPIT** 91.4cm x 48.3cm 275 lbs CAPACITY\* 124.7kg **RUDDER** option