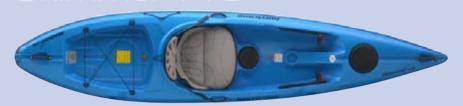

### Santee 116

WEIGHT 38 lbs 17.24kg LENGTH 11'6" 3.5m 28" **WIDTH** 71.1cm 43" X 20.5" 109.2 x 52cm **COCKPIT** CAPACITY\* 300 lbs. 136.1kg

**RUDDER COLORS** 